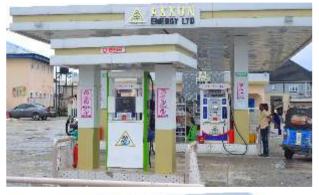

# **ENERGY LIMITED**Fuel Refill Outlet

## Petroleum Products Retail Services Axxon Energy Fuel Station @Sedico Junction, Enerhen, Warri.