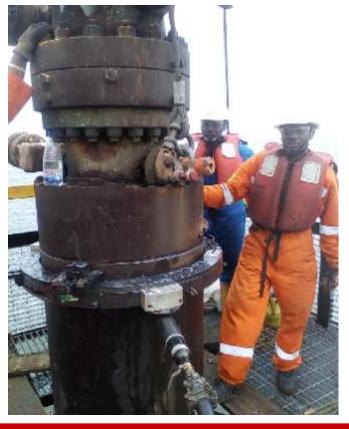

#### TURN-KEY TUBULAR RUNNING/WELL COMPLETION SERVICES

AXXON ENERGY delivers a Turn –Key Tubular Running service package which includes; Tubular handling, custody transfer, quality assurance, Torque-turn monitoring/thread seal analysis, well completion(s) and Pressure Testing services.

Our service delivery strategy is TOTAL SERVICE

Well Head Operations &

Down Hole Drilling Services