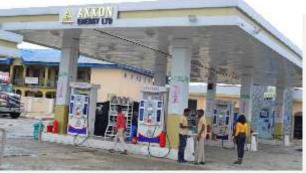

# **ENERGY LIMITED**Fuel Refill Outlet

## Petroleum Products Retail Services Axxon Energy Fuel Station @Sedico Junction, Enerhen, Warri.