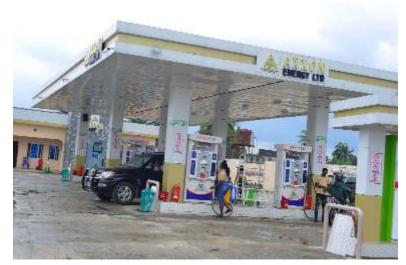

# **ENERGY LIMITED**Fuel Refill Outlet

## Petroleum Products Retail Services Axxon Energy Fuel Station @Sedico Junction, Enerhen, Warri.