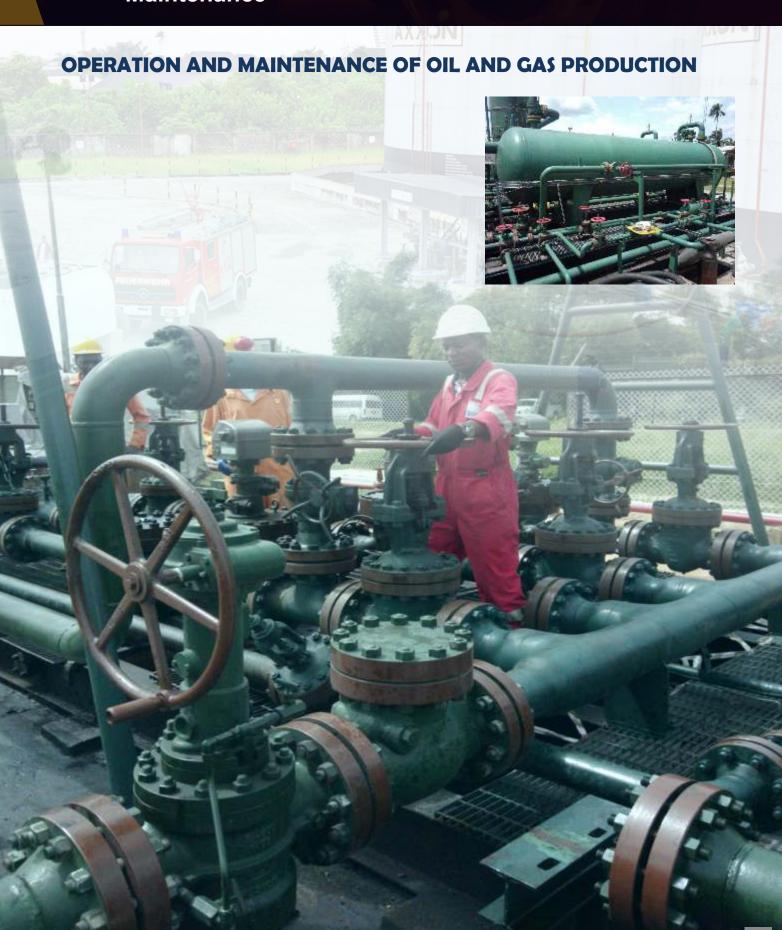

#### AREAS OF SPECIALIZATION

The organizational and project structures operated by AXXON in delivering its scope of works and services are usually flexible and are based on the type, scope and objective of the project. Our skill pool of experience personnel range between 45 and 60 years of industry experience from Mechanical, Pipelines, Drilling/well completions, Oil-Gas facilities, Civil & Infrastructure, Electrical, Instrumentation & Control to Maintenance Engineering & Project Management.

This is gathered through detailed experience from extensive involvement in the oil and gas industry ranging from Facility Engineering, Asset Management Planning, Field Engineering, Pipelines, Well development & Project Engineering for the management and delivery of various oil & gas field.