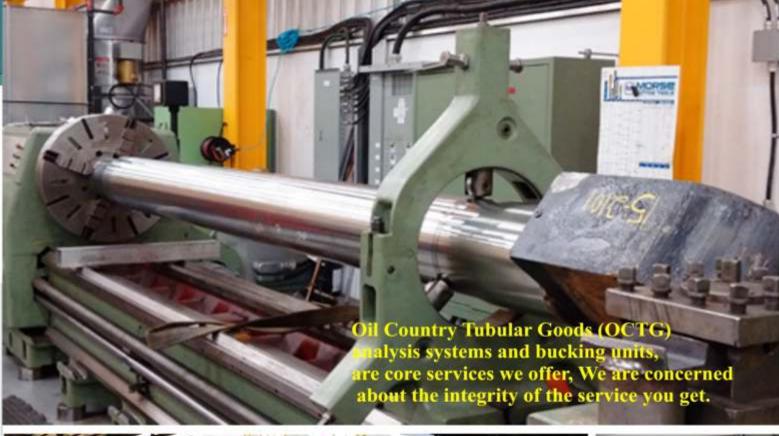

#### TURN-KEY TUBULAR RUNNING/WELL COMPLETION SERVICES

AXXON ENERGY delivers a Turn –Key Tubular Running service package which includes; Tubular handling, custody transfer, quality assurance, Torque-turn monitoring/thread seal analysis, well completion(s) and Pressure Testing services.

Our service delivery strategy is TOTAL SERVICE

Well Head Operations &

Down Hole Drilling Services

# **Machine Shop Services**

twitter/axxonenergy

linkin/axxonenergy

facebook/axxonenergy

googleplus/axxonenergy